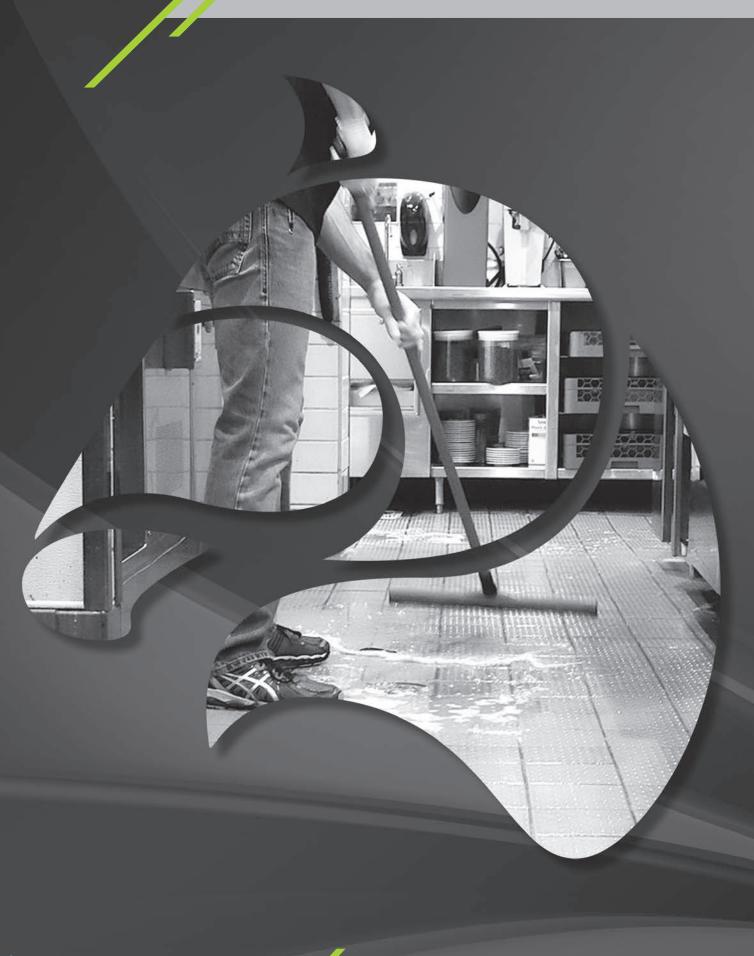

# CLEANING

### **CLEANING EQUIPMENT**

#### **CLEANING**

3,5,12,20LT S/STEEL PEDAL BIN

12 OR 20LT PEDAL BIN

PLASTIC WASTE BIN POLYPROP 260Hx240mm Wide

WHITE HEAVY DUTY FOOD BIN 85LT

(4008)

**46LT PLASTIC** 

**FLIPTOP BIN ADDIS** 