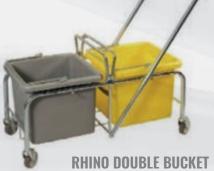

305MM BROOM WITH HANDLE & STAY

450MM BROOM WITH HANDLE & STAY

BLACK SYNTHETIC BROOM WITH Handle & Stay 600mm

RHINO DOUBLE BUCKET TROLLEY INDUSTRIAL TOILET BRUSH

47